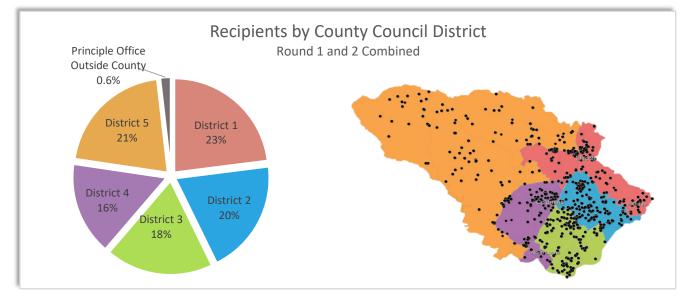

#### Figure 19: Grants by Council District (Total)

| <b>County Council District</b> | Number of Funded Applications |
|--------------------------------|-------------------------------|
| District 1                     | 341                           |
| District 2                     | 293                           |
| District 3                     | 275                           |
| District 4                     | 238                           |
| District 5                     | 309                           |
| Principle Office Outside       | 27                            |
| of County                      | 21                            |
| Grand Total                    | 1,483                         |

Figure 19 Note: 'Principle Office Outside of County' refers to businesses whose primary commercial business space is within Howard County, but the registered resident agent/principle office is located outside of the county.