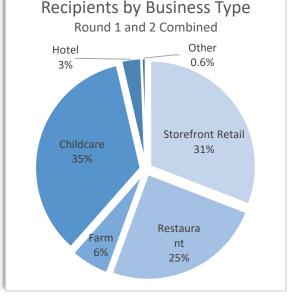

### HoCo RISE Business Assistance Grant Program Round 1 and Round 2 Combined Recipient Data

| <del>.</del>                |                               | CARES Funding | State Funding |
|-----------------------------|-------------------------------|---------------|---------------|
| Grant Type                  | Number of Funded Applications |               |               |
| Storefront Retail           | 458                           | \$4,054,125   | \$0           |
| Restaurant                  | 366                           | \$897,648     | \$2,506,018   |
| Farm                        | 88                            | \$708,642     | \$0           |
| Childcare                   | 517                           | \$4,258,444   | \$0           |
| Hotel                       | 45                            | \$385,230     | \$0           |
| Performance Venues          | 3                             | \$617,500     | \$0           |
| <b>Business Association</b> | 6                             | \$120,000     | \$0           |
| Grand Total                 | 1,483                         | \$11,041,589  | \$2,506,000   |

#### Figure 18: Grants by Type (Total)