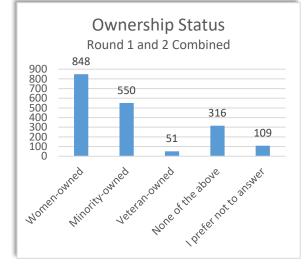

#### Figure 20: Grants by Ownership Status (Total)

| <b>Ownership Status</b> | Number of Funded Applications |
|-------------------------|-------------------------------|
| Women-owned             | 848                           |
| Minority-owned          | 550                           |
| Veteran-owned           | 51                            |
| None of the above       | 316                           |
| I prefer not to answer  | 109                           |
| Grand Total             | 1,874                         |

Figure 6 Note: Applicants were able to select multiple responses that apply to their business. Therefore, the sum of responses exceeds the number of respondents.